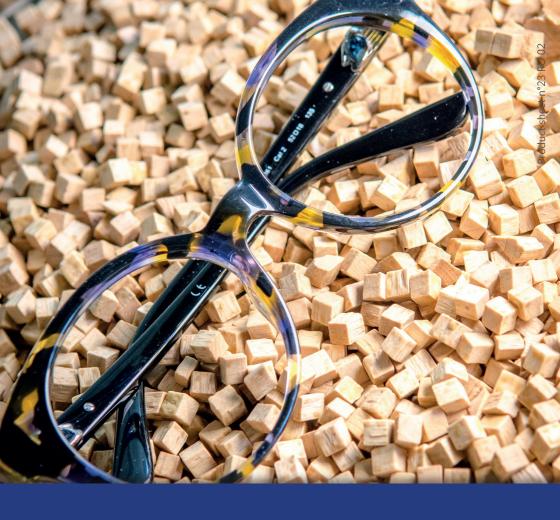

## COMPONENTS FOR BARRELING

WOODEN AND NYLON PEGS FOR DRY-TUMBLING

Our pegs of different material, shapes and sizes are suitable for each step of dry-polishing of plastic items.

- Guaranteed to last long.
- Pollution-free.
- Natural wood: beech or birch.
- Not treated wood.
- Ready to be coated with our polishing products.

|           | NEW                                                        |                             |                  |              |
|-----------|------------------------------------------------------------|-----------------------------|------------------|--------------|
|           |                                                            |                             |                  |              |
| PRODUCT   | Wooden<br>cube                                             | Wooden<br>lozenge           | Nylon<br>lozenge | Wooden point |
| SIZE*     | • 6x6x6<br>• 8x8x8<br>• 10x10x10<br>• 12x12x12             | • 6x20<br>• 8x24<br>• 10x26 | • 8x21           | • 5x25       |
| PACKAGING | Packed by 25 or 30 kg bag                                  |                             |                  |              |
| MARKET    | Eyewear, garment accessories, jewelry,<br>hand made pieces |                             |                  |              |