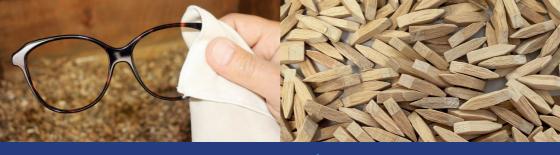

## COMPONENTS FOR BARRELING

WOODEN AND NYLON PEGS FOR DRY-TUMBLING

Our pegs of different material, shapes and sizes are suitable for each step of dry-polishing of plastic items.

- Guaranteed to last long.
- Pollution-free.
- Natural wood: beech or birch.
- Not treated wood.
- Ready to be coated with our polishing products.

|           | NEW                                                        |                             |                  |              |
|-----------|------------------------------------------------------------|-----------------------------|------------------|--------------|
|           |                                                            |                             |                  |              |
| PRODUCT   | Wooden<br>cube                                             | Wooden<br>lozenge           | Nylon<br>lozenge | Wooden point |
| SIZE*     | • 6x6x6<br>• 8x8x8<br>• 10x10x10<br>• 12x12x12             | • 6x20<br>• 8x24<br>• 10x26 | • 8x21           | • 5x25       |
| PACKAGING | Packed by 25 or 30 kg bag                                  |                             |                  |              |
| MARKET    | Eyewear, garment accessories, jewelry,<br>hand made pieces |                             |                  |              |